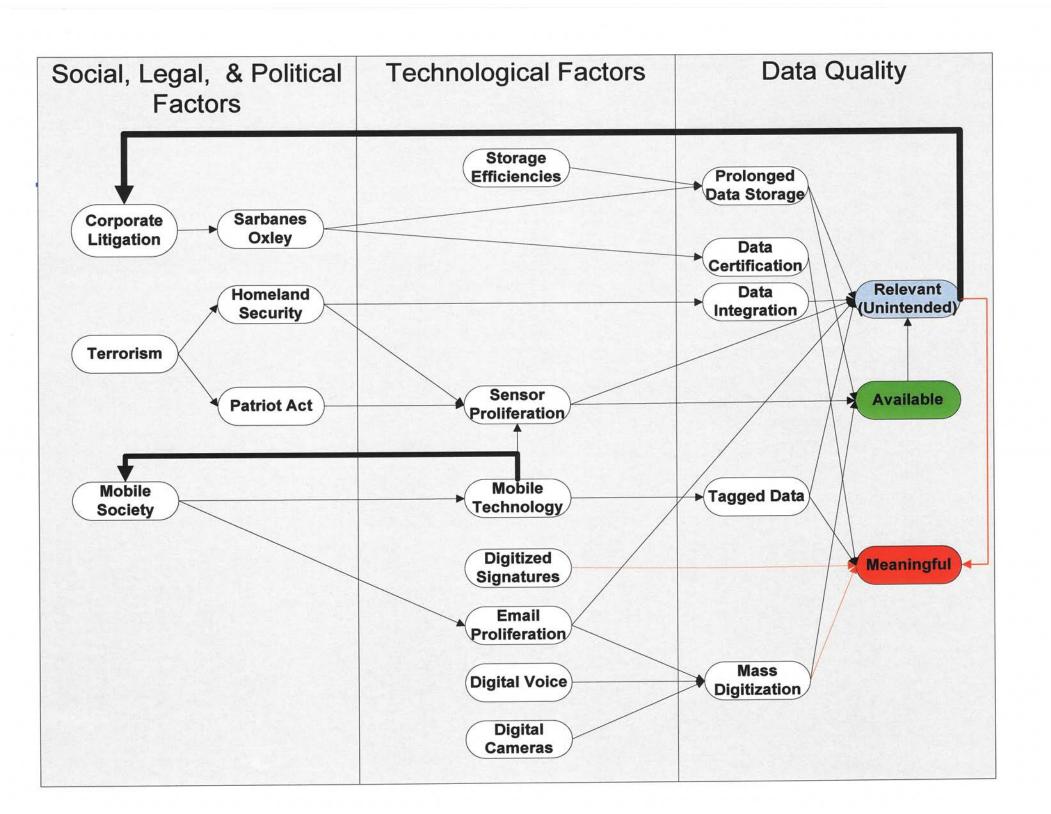

# Even a small amount of data can change the world













# **Unprecedented Confluence of Events**





## **Impact on Strategic Data Quality**



# **Availability**



|                                                                | Move Availability in Space (dx) | Move Availability in Time (dt) | Mobility<br>(dx / dt) |
|----------------------------------------------------------------|---------------------------------|--------------------------------|-----------------------|
| Instant Messaging Telephone Radio TV                           | Yes                             | No                             | No                    |
| Tivo                                                           | No                              | Yes                            | No                    |
| Mobile Instant Messaging Cell Phone Portable Radio Portable TV | Yes                             |