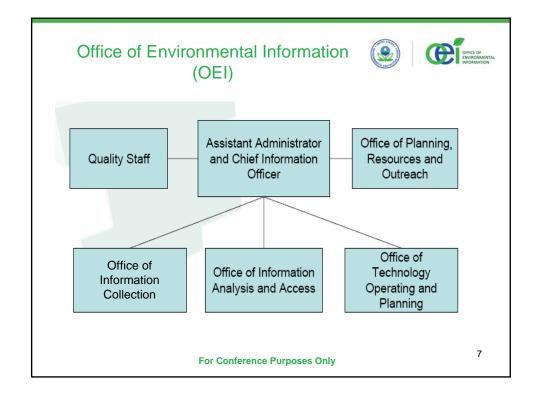

responsible for the implementation and oversight of the Agency's Quality System and the Information Quality Guidelines. Prior to joining the Quality Staff, Reggie served as: the Director of the Environmental Analysis Division in the Office of Information Analysis and Access, OEI; the Deputy Director of the Regional Support Division (Superfund Enforcement), Office of Site Remediation Enforcement in the Office of Enforcement and Compliance Assurance (OECA); and Chief of the Chemical Industry Branch, in the Office of Compliance, OECA.

Prior to joining EPA, Reggie worked as a Quality Control/Civil Engineer in the construction industry and served in the United States Army. Reggie holds a BS Civil Engineering and MS Environmental Engineering from the George Washington University.



























|                                                                                                                  |                |                                      | Comer I                                                                                                                                                                                                                                                                                                                                                                                                                 |                  |                |
|------------------------------------------------------------------------------------------------------------------|----------------|----------------------------------