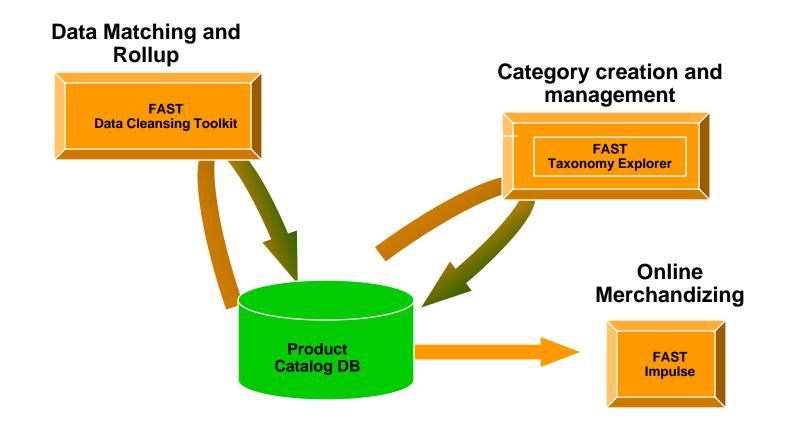

al treatment touch-up"), and so on.
- Detect "treatment prolongation": Find doctors that cause the longest "time-from-the-accident-tillpatient-was-cured". The insurance company pays their salary in this period. FAST is creating a system for coordinators to assigning Care Providers when new patients came in. Type in treatment type and get a list of doctors, sorted on which doctor caused shortest treatment time, lowest price and lowest invalid-level.
- Detect "**improper drug prescriptions**": Find doctors who are prescribing unnecessary or improper drug treatments, for example by prescribing patented drugs when a generic is available or by prescribing more drugs than are required for treatment. Then the doctors get kickbacks from the pharmacy.







# Product Catalog Cleansing and Rollup







# Extreme Performance For Demanding Environments



| Reuters Search                                                                                                      |                                     |                                                                                                        |                                 |                     |                |            | <b>BX</b>                                           |  |
|---------------------------------------------------------------------------------------------------------------------|-------------------------------------|--------------------------------------------------------------------------------------------------------|---------------------------------|---------------------|----------------|-