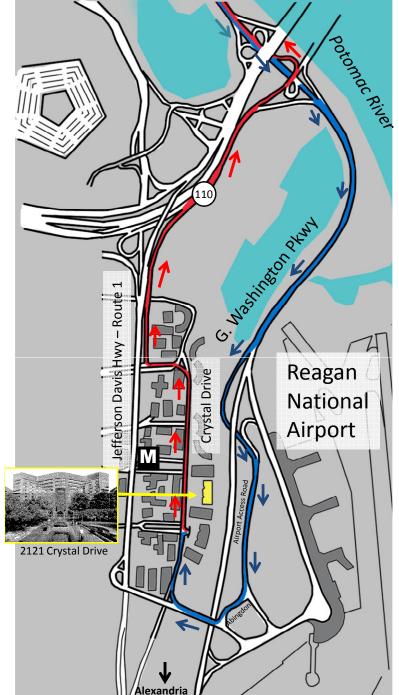

#### From Reagan National Airport

- Stay left and take "Airport Exit/Rt.1 Crystal City/Alexandria" exit
- Stay right and take "Rt.1 Crystal City/Economy Parking/General Aviation/South Airport Services" exit onto Abingdon Rd.
- Stay to the right and make a right at the stop sign following 395 North signs
- Make right onto Crystal Drive Exit ramp
- At intersection of S 23rd St, TURN RIGHT into parking garage,
- Follow signs to columns labeled 2121, park your vehicle, and proceed to 1<sup>st</sup> floor Visitor Desk (Lockheed Martin lobby)